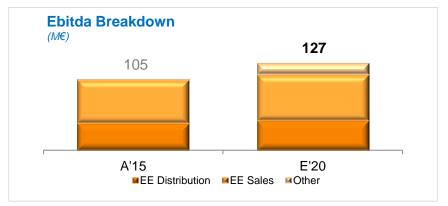

# **Electricity business**

|        | A'15  | E'20  |
|--------|-------|-------|
| EBITDA | 101.0 | 127.5 |
| EBIT   | 38.2  | 71.6  |