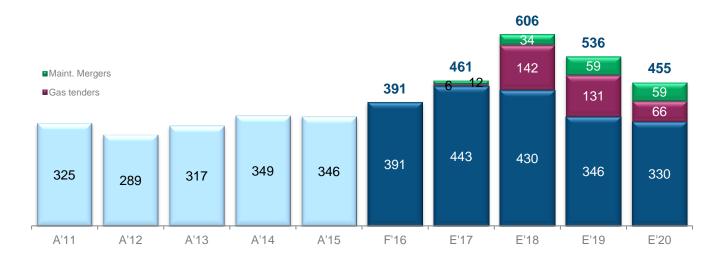

# Capex plan

#### **Enhancing our main assets**

**GRUPPOHERA** 

32

Track record Governance Growth Industrial Development Development Development Low risk Financial Dividend

# Capex are mainly focused on regulated activities

#### Targeting 8.3% ROI in 2020