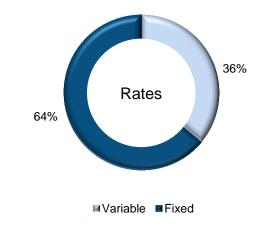

| 53.7  | 55.0  |
| Exchange ratio ers                         | 1.33  | 1.17  | 1.10  |
| PUN (C/MUL)                                | 52.1  | 52.3  | 52.5  |
| Inflation (5Y moving average)              | 0.2%  | 0%    | 1.0%  |
| Green certificate - biomass plants (c/mwh) | 97.4  | 99.5  | 80.3  |
| Green certificate - other plants (c/mwh)   | 97.4  | 99.5  | 101.0 |
| White certificates (C/TEP)                 | 106.2 | 106.1 | 115.5 |
| CO <sub>2</sub> certificates (E/ton)       | 7.2   | 8.2   | 11.0  |
| Tax rate (%)                               | 40.2% | 38.4% | 33%   |
| Cost of Debt (%)                           | 4.0%  | 3.8%  | 3.5%  |

# **Consolidated Group Ebit target**





# **Financial Debt**

Gross debt maturities  $(M \in )$ 



# Interest rate breakdown in 2020 (%)



# Track record of Hera's "two pillar" Business model



#### Constant M&A contribution to Ebitda

*(M€)* 



### Organic Growth & Synergies always positive $(M \in )$



An unique, effective & reliable "two pillar business model"

# Some more sustainability ahead ('20 targets)



## Waste business

|        | A'15  | E'20  |
|--------|-------|-------|
| EBITDA | 230.0 | 288.6 |
| EBIT   | 99.0  | 125.0 |



# Capex E'16-E'20: 545 m€ (M€)

#### Highlights (M€)

| A'15  | E'20                    |
|-------|-------------------------|
| 6,226 | 7,774                   |
| 2,041 | 1,963                   |
| 2,002 | 3,217                   |
| 2,183 | 2,593                   |
|       | 6,226<br>2,041<br>2,002 |

\* Excluding volumes from M&A

## Water business

|        | A'15  | E'20  |
|--