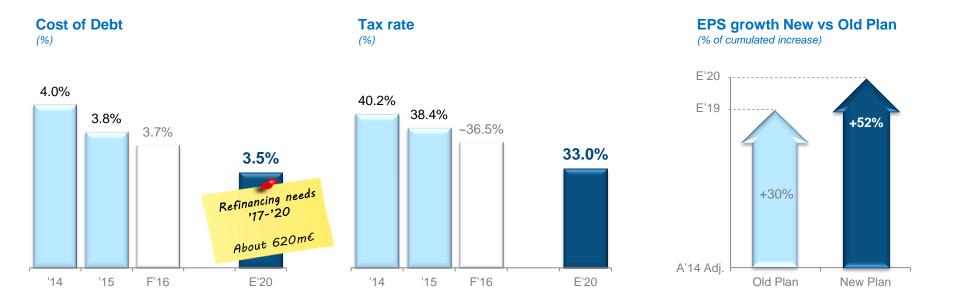

# Improving financial profile

# Achieving 8.0% ROE in 2020

### Providing DPS growth still betting on an external growth story

GRUPPO**HERA** 36

Financial

Dividend

Low risk

Energy