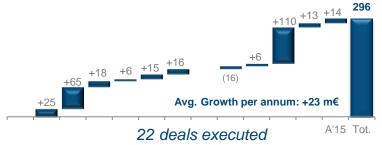

| 52.1  | 52.3  | 52.5  |
| Inflation (5Y moving average)              | 0.2%  | 0%    | 1.0%  |
| Green certificate - biomass plants (c/mwh) | 97.4  | 99.5  | 80.3  |
| Green certificate - other plants (c/mwh)   | 97.4  | 99.5  | 101.0 |
| White certificates (C/TEP)                 | 106.2 | 106.1 | 115.5 |
| CO <sub>2</sub> certificates (E/ton)       | 7.2   | 8.2   | 11.0  |
| Tax rate (%)                               | 40.2% | 38.4% | 33%   |
| Cost of Debt (%)                           | 4.0%  | 3.8%  | 3.5%  |

# **Consolidated Group Ebit target**





# **Financial Debt**

Gross debt maturities  $(M \in )$ 



# Interest rate breakdown in 2020 (%)



# Track record of Hera's "two pillar" Business model



#### Constant M&A contribution to Ebitda

*(M€)* 



### Organic Growth & Synergies always positive $(M \in )$



An unique, effective & reliable "two pillar business model"

# Some more sustainability ahead ('20 targets)



## Waste business

|        | A'15  | E'20  |
|--------|-------|-------|
| EBITDA | 230.0 | 288.6 |
| EBIT   | 99.0  | 125.0 |



# Capex E'16-E'20: 545 m€ (M€)

#### Highlights (M€)

| A'15  | E'20                    |
|-------|-------------------------|
| 6,226 | 7,774                   |
| 2,041 | 1,963                   |
| 2,002 | 3,217                   |
| 2,183 | 2,593                   |
|       | 6,226<br>2,041<br>2,002 |

\* Excluding volumes from M&A

## Water business

|        | A'15  | E'20  |
|--------|-------|-------|
| EBITDA | 232.5 | 283.5 |
| EBIT   | 117.1 | 114.5 |







#### **Gas business**

|