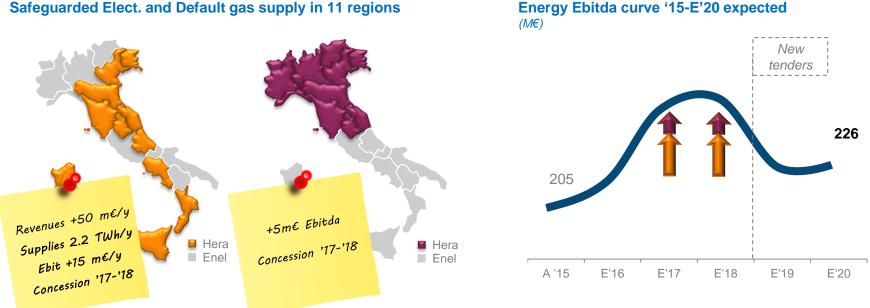

# Mkt expansion leveraging upon our nationwide presence

Energy Ebitda curve '15-E'20 expected

## Next 2 years results underpinned by won tenders

| Track record | Governance | Growth | Industrial         | Development | Development | Development | Low risk | Financial | Dividond |
|--------------|------------|--------|--------------------|-------------|-------------|-------------|----------|-----------|----------|
|              |            |        | <b>Development</b> | Waste /     | Networks /  | Energy      |          |           | Dividend |