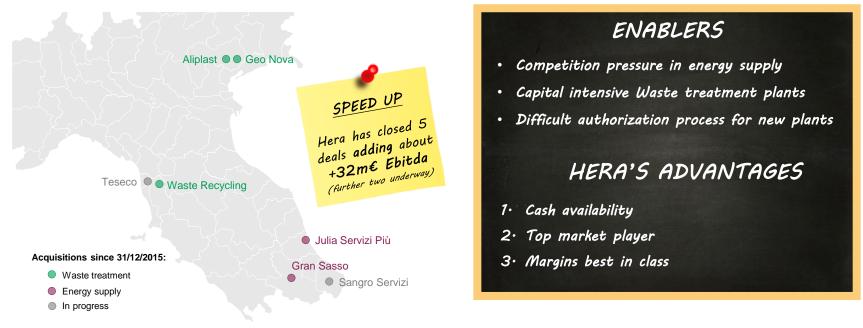

## Organic Growth (3): acquisitions executed recently

Growth:

Industria

Growth

#### Acquisitions executed in the last 13 months

Track record

## In BP to '20 targets enclosed only "executed" acquisitions

GRUPPO**HERA** 11

Dividend

Financial

Low risk