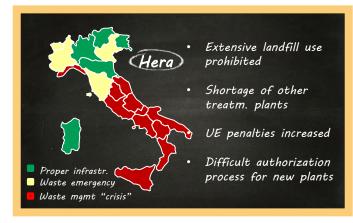

# **Growing Special Waste exploiting market potentials**

#### Italian treatment Infrastructure shortage

Track record