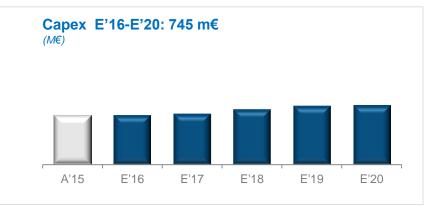

tribution to Ebitda

*(M€)* 



### Organic Growth & Synergies always positive $(M \in )$



An unique, effective & reliable "two pillar business model"

# Some more sustainability ahead ('20 targets)



## Waste business

|        | A'15  | E'20  |
|--------|-------|-------|
| EBITDA | 230.0 | 288.6 |
| EBIT   | 99.0  | 125.0 |



# Capex E'16-E'20: 545 m€ (M€)

#### Highlights (M€)

| A'15  | E'20                    |
|-------|-------------------------|
| 6,226 | 7,774                   |
| 2,041 | 1,963                   |
| 2,002 | 3,217                   |
| 2,183 | 2,593                   |
|       | 6,226<br>2,041<br>2,002 |

\* Excluding volumes from M&A

## Water business

|        | A'15  | E'20  |
|--------|-------|-------|
| EBITDA | 232.5 | 283.5 |
| EBIT   | 117.1 | 114.5 |







#### **Gas business**

|        | A'15  | E'20  |
|--------|-------|-------|
| EBITDA | 295.8 | 348.4 |
| EBIT   | 181.1 | 198.0 |





#### **Highlights**

|                              | A'15  | E'20  |
|------------------------------|-------|-------|
| Volume Sales & Trading (Mcm) | 3,383 | 3,224 |
| RAB* (gas distr.+D.H. in m€) | 1,266 | 1,579 |

# **Electricity business**

|        | A'15  | E'20  |
|--------|-------|-------|
| EBITDA | 101.0 | 127.5 |
| EBIT   | 38.2  | 71.6  |



# Capex E'16-E'20: 159 m€ (M€)

| ghlights          |      |      |
|-------------------|------|------|
|                   |      |      |
|                   | A'15 | E'20 |
| Volume Sold (TWh) | 9.6  | 9.4  |
| RAB* (m€)         | 361  | 351  |

#### **Disclaimer**

This presentation contains forw