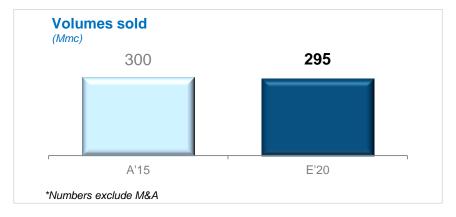

ibution to Ebitda

*(M€)* 



### Organic Growth & Synergies always positive $(M \in )$



An unique, effective & reliable "two pillar business model"

# Some more sustainability ahead ('20 targets)



## Waste business

|        | A'15  | E'20  |
|--------|-------|-------|
| EBITDA | 230.0 | 288.6 |
| EBIT   | 99.0  | 125.0 |



# Capex E'16-E'20: 545 m€ (M€)

#### Highlights (M€)

| A'15  | E'20                    |
|-------|-------------------------|
| 6,226 | 7,774                   |
| 2,041 | 1,963                   |
| 2,002 | 3,217                   |
| 2,183 | 2,593                   |
|       | 6,226<br>2,041<br>2,002 |

\* Excluding volumes from M&A

## Water business

|        | A'15  | E'20  |
|--------|-------|-------|
| EBITDA | 232.5 | 283.5 |
| EBIT   | 117.1 | 114.5 |







#### **Gas business**

|        | A'15  | E'20  |
|--------|-------|-------|
| EBITDA | 295.8 | 348.4 |
| EBIT   | 181.1 | 198.0 |





#### **Highlights**

|                              | A'15  | E'20  |
|------------------------------|-------|-------|
| Volume Sales & Trading (Mcm) | 3,383 | 3,224 |
| RAB* (gas distr.+D.H. in m€) | 1,266 | 1,579 |

# **Electricity business**

|        | A'15  | E'20  |
|--------|-------|-------|
| EBITDA | 101.0 | 127.5 |
| EBIT   | 38.2  | 71.6  |



# Capex E'16-E'20: 159 m€ (M€)

| ghlights          |      |      |
|-------------------|------|------|
|                   |      |      |
|                   | A'15 | E'20 |
| Volume Sold (TWh) | 9.6  | 9.4  |
| RAB* (m€)         | 361  | 351  |

#### **Disclaimer**

This presentation contains forwar