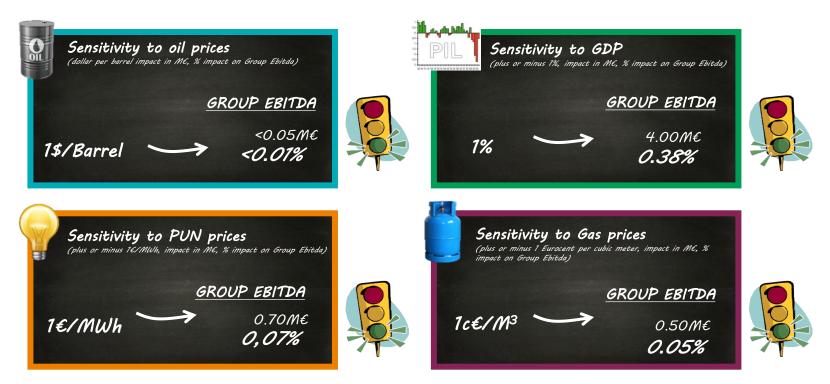

# Sensitivity highlights a resilient portfolio mix

#### Low risk profile is core in our strategy

GRUPPOHERA 31

| Track record | Governance | Growth | <b>Industrial</b> |         | Development | Development | Low risk | Financial | Dividend |
|--------------|------------|--------|-------------------|---------|-------------|-------------|----------|-----------|----------|
| indok robord |            |        | ´Development/     | Waste / | Networks /  | 🔶 Enerav 🖌  | Low mon  |           |          |