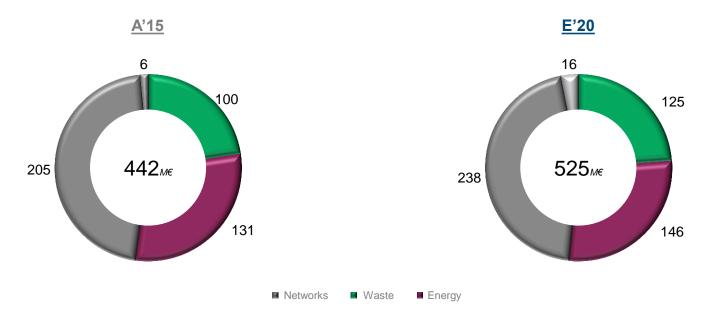

-----------------------|-------|-------|-------|
| Brent (Dollar/Barrel)                      | 99.5  | 53.7  | 55.0  |
| Exchange ratio ers                         | 1.33  | 1.17  | 1.10  |
| PUN (C/MUL)                                | 52.1  | 52.3  | 52.5  |
| Inflation (5Y moving average)              | 0.2%  | 0%    | 1.0%  |
| Green certificate - biomass plants (c/mwh) | 97.4  | 99.5  | 80.3  |
| Green certificate - other plants (c/mwh)   | 97.4  | 99.5  | 101.0 |
| White certificates (C/TEP)                 | 106.2 | 106.1 | 115.5 |
| CO <sub>2</sub> certificates (E/ton)       | 7.2   | 8.2   | 11.0  |
| Tax rate (%)                               | 40.2% | 38.4% | 33%   |
| Cost of Debt (%)                           | 4.0%  | 3.8%  | 3.5%  |

# **Consolidated Group Ebit target**





# **Financial Debt**

Gross debt maturities  $(M \in )$ 



# Interest rate breakdown in 2020 (%)



# Track record of Hera's "two pillar" Business model



#### Constant M&A contribution to Ebitda

*(M€)* 



### Organic Growth & Synergies always positive $(M \in )$



An unique, effective & reliable "two pillar business model"

# Some more sustainability ahead ('20 targets)



## Waste business

|        | A'15  | E'20  |
|--------|-------|-------|
| EBITDA | 230.0 | 288.6 |
| EBIT   | 99.0  | 125.0 |



# Capex E'16-E'20: 545 m€ (M€)

#### Highlights (M€)

| A'15  | E'20                    |
|-------|-------------------------|
| 6,226 | 7,774                   |
| 2,041 | 1,963                   |
| 2,002 | 3,217                   |
| 2,183 | 2,593                   |
|       | 6,226<