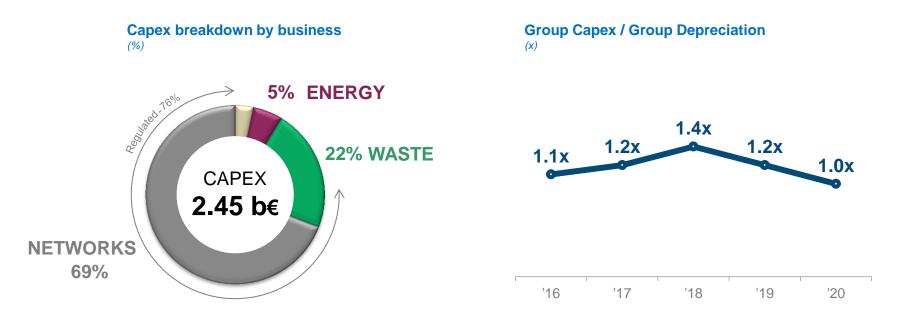

# Capex are mainly focused on regulated activities

#### Targeting 8.3% ROI in 2020