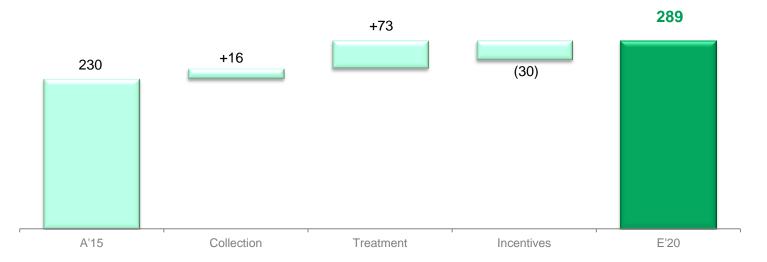

# Regulated urban waste just achieved further savings

## Waste business

|        | A'15  | E'20  |
|--------|-------|-------|
| EBITDA | 230.0 | 288.6 |
| EBIT   | 99.0  | 125.0 |