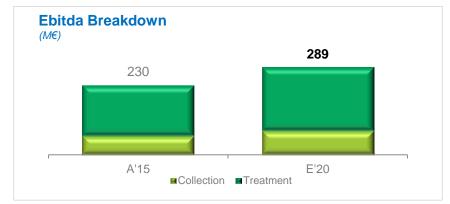

## Waste business

|        | A'15  | E'20  |
|--------|-------|-------|
| EBITDA | 230.0 | 288.6 |
| EBIT   | 99.0  | 125.0 |