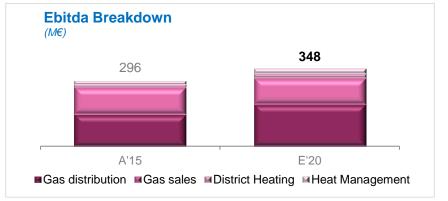

#### **Gas business**

|        | A'15  | E'20  |
|--------|-------|-------|
| EBITDA | 295.8 | 348.4 |
| EBIT   | 181.1 | 198.0 |