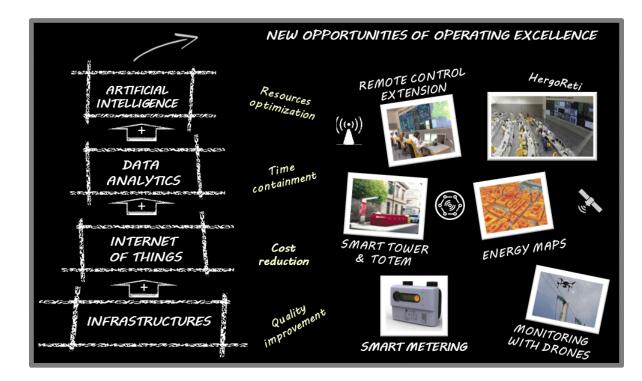

# High tech content underpinning efficiency gains

Industrial

Track record

| Advanced Network<br>monitoring                                                           | Smart Water<br>Modelling                                                                                                                                                                                                                                                                                                                                                                                                                                                                                                                                                                                                                                                                                                                                                                                                                                                                                                                                                                                                                                                                                                                                                                                                                                                                                                                                                                                                                                                                                                                                                                                                                                                                                                                                                                                                                                                                                                                                                                                                                                                                                                                                                                                                                                                                                                                                                                                                                                                                                                                                                                                                                            | HergoReti                                                                                                                             | OSCAR control<br>system                                                                                         |
|------------------------------------------------------------------------------------------|-----------------------------------------------------------------------------------------------------------------------------------------------------------------------------------------------------------------------------------------------------------------------------------------------------------------------------------------------------------------------------------------------------------------------------------------------------------------------------------------------------------------------------------------------------------------------------------------------------------------------------------------------------------------------------------------------------------------------------------------------------------------------------------------------------------------------------------------------------------------------------------------------------------------------------------------------------------------------------------------------------------------------------------------------------------------------------------------------------------------------------------------------------------------------------------------------------------------------------------------------------------------------------------------------------------------------------------------------------------------------------------------------------------------------------------------------------------------------------------------------------------------------------------------------------------------------------------------------------------------------------------------------------------------------------------------------------------------------------------------------------------------------------------------------------------------------------------------------------------------------------------------------------------------------------------------------------------------------------------------------------------------------------------------------------------------------------------------------------------------------------------------------------------------------------------------------------------------------------------------------------------------------------------------------------------------------------------------------------------------------------------------------------------------------------------------------------------------------------------------------------------------------------------------------------------------------------------------------------------------------------------------------------|---------------------------------------------------------------------------------------------------------------------------------------|-----------------------------------------------------------------------------------------------------------------|
| Satellite scanning<br>Radiometric measurem.<br>Algorithm analysis<br>Smart App interface | Pilot project in FE for real<br>time mgmt decision<br>making<br>Predictive system on<br>networks function                                                                                                                                                                                                                                                                                                                                                                                                                                                                                                                                                                                                                                                                                                                                                                                                                                                                                                                                                                                                                                                                                                                                                                                                                                                                                                                                                                                                                                                                                                                                                                                                                                                                                                                                                                                                                                                                                                                                                                                                                                                                                                                                                                                                                                                                                                                                                                                                                                                                                                                                           | Hergoreti, new IT integrated<br>system, improve all the<br>scheduled and non-<br>scheduled operating<br>activities on plants and gas, | Pilot project to control<br>sewerage water<br>Sophisticated air<br>conditioning to reduce<br>nitrogen residuals |
|                                                                                          | Pic. () and Pi<br>Pic. () and Pic.<br>() and Pic.<br>( |                                                                                                                                       | Element<br>Feet<br>Avration<br>Support                                                                          |
|                                                                                          | Prevention from critical operating conditions                                                                                                                                                                                                                                                                                                                                                                                                                                                                                                                                                                                                                                                                                                                                                                                                                                                                                                                                                                                                                                                                                                                                                                                                                                                                                                                                                                                                                                                                                                                                                                                                                                                                                                                                                                                                                                                                                                                                                                                                                                                                                                                                                                                                                                                                                                                                                                                                                                                                                                                                                                                                       | water, energy, remote heating networks                                                                                                | Low energy consumptions                                                                                         |

# Exploiting synergies from Nets, big data and "smart" technologies

Development

Networks

GRUPPO**HERA** 24

Financial

Low risk

Energy

# On the black board: Industry (Utility) 4.0 trends add value...

### ... to our main tangible assets

GRUPPO**HERA** 

25

| Track record | Governance | Growth | Industrial         | Industrial Development Development Development Low risk Ei | Financial | Dividend |  |  |          |
|--------------|------------|--------|--------------------|------------------------------------------------------------|-----------|----------|--|--|----------|
|              |            |        | <b>Development</b> | Waste                                                      | Networks  | Energy   |  |  | Dividend |