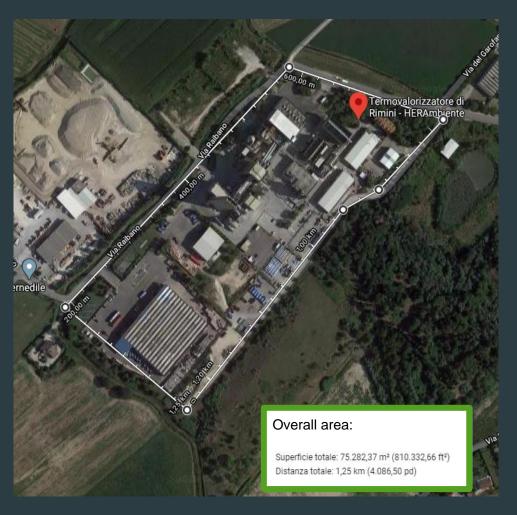

tment, of which the WTE plants do also recover electricity through the exploitation of main process by-product (heat produced by burning process). Further more, these WTE plants are equipped with sophisticated technology to minimize environmental impacts and maintain a constant monitoring of their impacts, in order to execute proper remediation plans to obtain the lowest polluting impact and to guarantee a «Zero Net Loss» on Biodiversity.
- ► The waste treatment through WTE sites are mapped in the following, highlighting their distance from Biodiversity protected areas.





# WTE BOLOGNA | Area: 10.7 ha







### WTE POZZILLI | Area: 3.7 ha







# WTE MODENA | Area: 14.5 ha







### WTE FERRARA | Area: 16.4 ha







## WTE FORLI' | Area: 6.0 ha







### WTE RIMINI | Area: 7.5 ha







### WTE PADOVA | Area: 3.1 ha







### WTE TRIESTE | Area: 6.8 ha







# COGEN IMOLA | Area: 4.2 ha