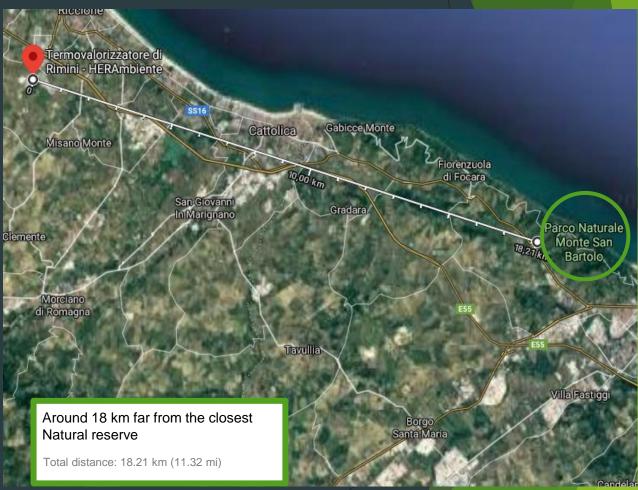

ent, of which the WTE plants do also recover electricity through the exploitation of main process by-product (heat produced by burning process). Further more, these WTE plants are equipped with sophisticated technology to minimize environmental impacts and maintain a constant monitoring of their impacts, in order to execute proper remediation plans to obtain the lowest polluting impact and to guarantee a «Zero Net Loss» on Biodiversity.
- ► The waste treatment through WTE sites are mapped in the following, highlighting their distance from Biodiversity protected areas.





# WTE BOLOGNA | Area: 10.7 ha







### WTE POZZILLI | Area: 3.7 ha







# WTE MODENA | Area: 14.5 ha







### WTE FERRARA | Area: 16.4 ha







## WTE FORLI' | Area: 6.0 ha







### WTE RIMINI | Area: 7.5 ha







### WTE PADOVA | Area: 3.1 ha







### WTE TRIESTE | Area: 6.8 ha







# COGEN IMOLA | Area: 4.2 ha