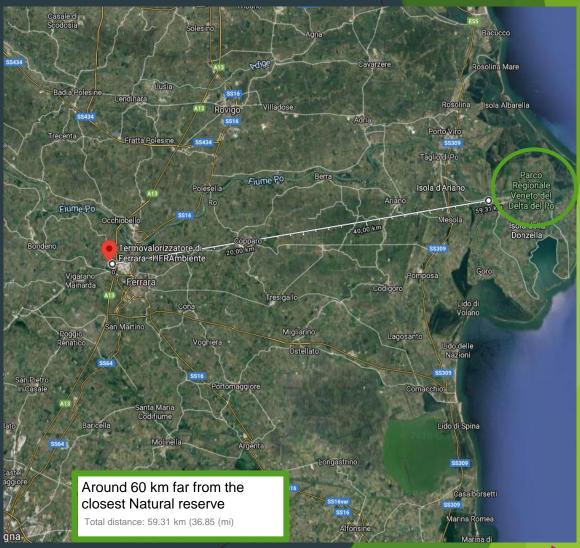

vertheless, the Group operates 90\* plants for third parties waste treatment, of which the WTE plants do also recover electricity through the exploitation of main process by-product (heat produced by burning process). Further more, these WTE plants are equipped with sophisticated technology to minimize environmental impacts and maintain a constant monitoring of their impacts, in order to execute proper remediation plans to obtain the lowest polluting impact and to guarantee a «Zero Net Loss» on Biodiversity.
- ► The waste treatment through WTE sites are mapped in the following, highlighting their distance from Biodiversity protected areas.





# WTE BOLOGNA | Area: 10.7 ha







### WTE POZZILLI | Area: 3.7 ha







# WTE MODENA | Area: 14.5 ha







### WTE FERRARA | Area: 16.4 ha







## WTE FORLI' | Area: 6.0 ha







### WTE RIMINI | Area: 7.5 ha







### WTE PADOVA | Area: 3.1 ha







### WTE TRIESTE | Area: 6.8 ha







# COGEN IMOLA | Area: 4.2 ha