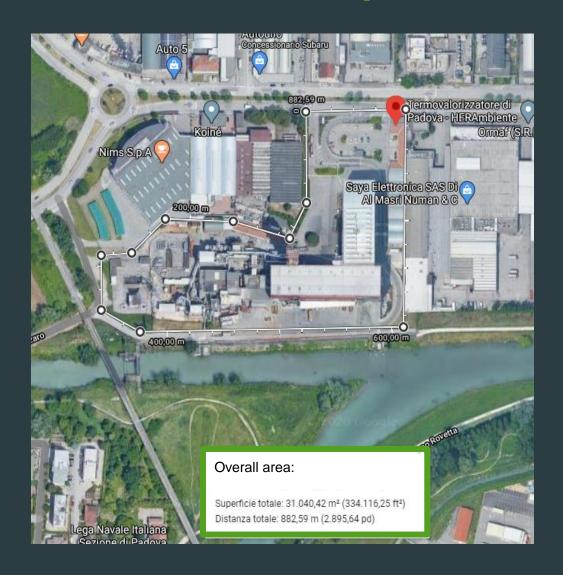

o recover electricity through the exploitation of main process by-product (heat produced by burning process). Further more, these WTE plants are equipped with sophisticated technology to minimize environmental impacts and maintain a constant monitoring of their impacts, in order to execute proper remediation plans to obtain the lowest polluting impact and to guarantee a «Zero Net Loss» on Biodiversity.
- ► The waste treatment through WTE sites are mapped in the following, highlighting their distance from Biodiversity protected areas.





# WTE BOLOGNA | Area: 10.7 ha







### WTE POZZILLI | Area: 3.7 ha







# WTE MODENA | Area: 14.5 ha







### WTE FERRARA | Area: 16.4 ha







## WTE FORLI' | Area: 6.0 ha







### WTE RIMINI | Area: 7.5 ha







### WTE PADOVA | Area: 3.1 ha







### WTE TRIESTE | Area: 6.8 ha







# COGEN IMOLA | Area: 4.2 ha