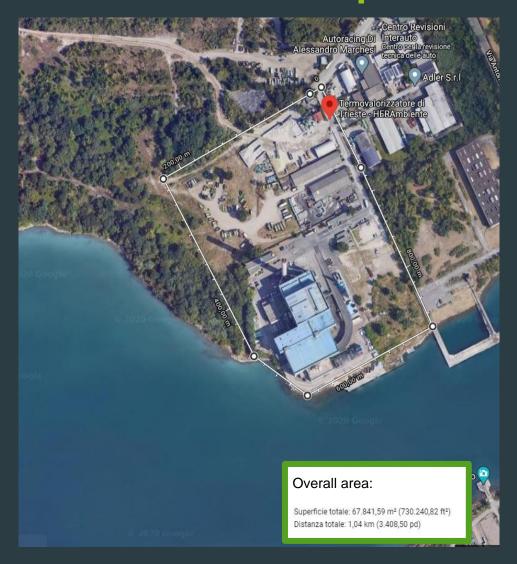

oitation of main process by-product (heat produced by burning process). Further more, these WTE plants are equipped with sophisticated technology to minimize environmental impacts and maintain a constant monitoring of their impacts, in order to execute proper remediation plans to obtain the lowest polluting impact and to guarantee a «Zero Net Loss» on Biodiversity.
- ► The waste treatment through WTE sites are mapped in the following, highlighting their distance from Biodiversity protected areas.





# WTE BOLOGNA | Area: 10.7 ha







### WTE POZZILLI | Area: 3.7 ha







# WTE MODENA | Area: 14.5 ha







### WTE FERRARA | Area: 16.4 ha







## WTE FORLI' | Area: 6.0 ha







### WTE RIMINI | Area: 7.5 ha







### WTE PADOVA | Area: 3.1 ha







### WTE TRIESTE | Area: 6.8 ha







# COGEN IMOLA | Area: 4.2 ha