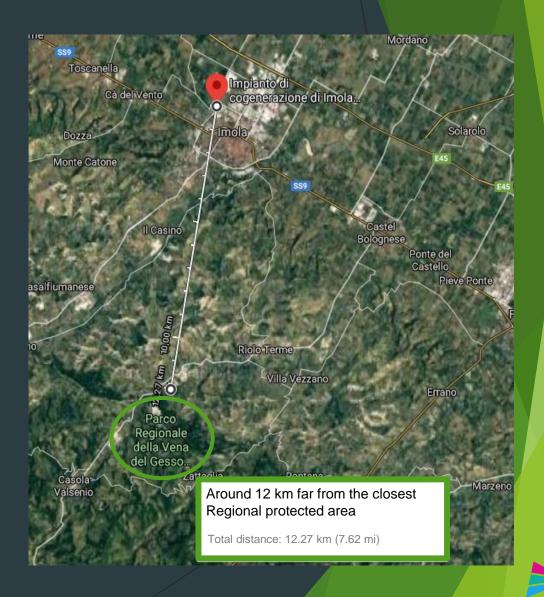

eat produced by burning process). Further more, these WTE plants are equipped with sophisticated technology to minimize environmental impacts and maintain a constant monitoring of their impacts, in order to execute proper remediation plans to obtain the lowest polluting impact and to guarantee a «Zero Net Loss» on Biodiversity.
- ► The waste treatment through WTE sites are mapped in the following, highlighting their distance from Biodiversity protected areas.





# WTE BOLOGNA | Area: 10.7 ha







### WTE POZZILLI | Area: 3.7 ha







# WTE MODENA | Area: 14.5 ha







### WTE FERRARA | Area: 16.4 ha







## WTE FORLI' | Area: 6.0 ha







### WTE RIMINI | Area: 7.5 ha







### WTE PADOVA | Area: 3.1 ha







### WTE TRIESTE | Area: 6.8 ha







# COGEN IMOLA | Area: 4.2 ha