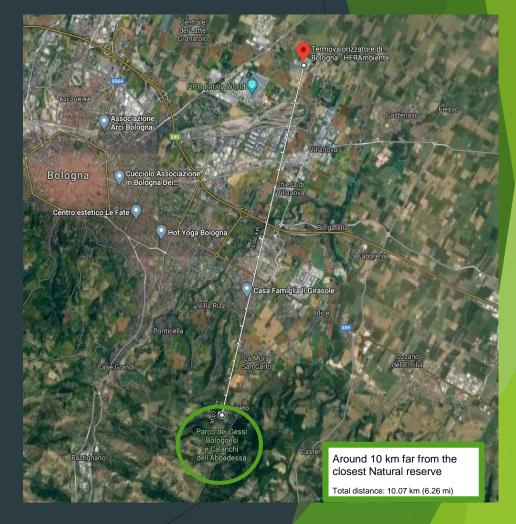

eneration plant (Hera operates directly only a cogeneration plant in Imola with an installed capacity of 60Mw). Nevertheless, the Group operates 90\* plants for third parties waste treatment, of which the WTE plants do also recover electricity through the exploitation of main process by-product (heat produced by burning process). Further more, these WTE plants are equipped with sophisticated technology to minimize environmental impacts and maintain a constant monitoring of their impacts, in order to execute proper remediation plans to obtain the lowest polluting impact and to guarantee a «Zero Net Loss» on Biodiversity.
- ► The waste treatment through WTE sites are mapped in the following, highlighting their distance from Biodiversity protected areas.





# WTE BOLOGNA | Area: 10.7 ha







### WTE POZZILLI | Area: 3.7 ha







# WTE MODENA | Area: 14.5 ha







### WTE FERRARA | Area: 16.4 ha







## WTE FORLI' | Area: 6.0 ha







### WTE RIMINI | Area: 7.5 ha







### WTE PADOVA | Area: 3.1 ha







### WTE TRIESTE | Area: 6.8 ha







# COGEN IMOLA | Area: 4.2 ha