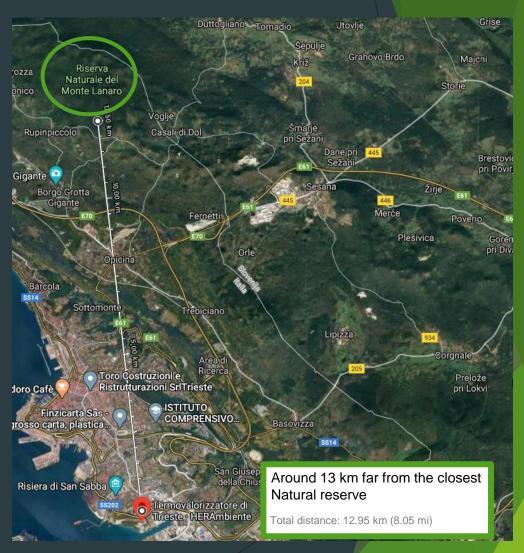

tation of main process by-product (heat produced by burning process). Further more, these WTE plants are equipped with sophisticated technology to minimize environmental impacts and maintain a constant monitoring of their impacts, in order to execute proper remediation plans to obtain the lowest polluting impact and to guarantee a «Zero Net Loss» on Biodiversity.
- ► The waste treatment through WTE sites are mapped in the following, highlighting their distance from Biodiversity protected areas.





# WTE BOLOGNA | Area: 10.7 ha







### WTE POZZILLI | Area: 3.7 ha







# WTE MODENA | Area: 14.5 ha







### WTE FERRARA | Area: 16.4 ha







## WTE FORLI' | Area: 6.0 ha







### WTE RIMINI | Area: 7.5 ha







### WTE PADOVA | Area: 3.1 ha







### WTE TRIESTE | Area: 6.8 ha







# COGEN IMOLA | Area: 4.2 ha