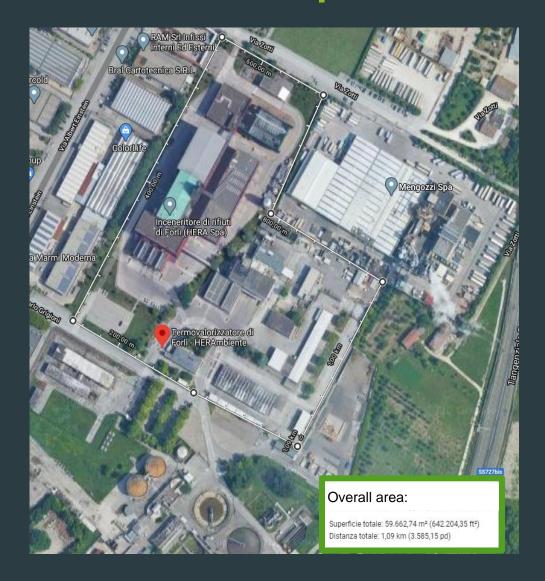

* plants for third parties waste treatment, of which the WTE plants do also recover electricity through the exploitation of main process by-product (heat produced by burning process). Further more, these WTE plants are equipped with sophisticated technology to minimize environmental impacts and maintain a constant monitoring of their impacts, in order to execute proper remediation plans to obtain the lowest polluting impact and to guarantee a «Zero Net Loss» on Biodiversity.
- ► The waste treatment through WTE sites are mapped in the following, highlighting their distance from Biodiversity protected areas.





# WTE BOLOGNA | Area: 10.7 ha







### WTE POZZILLI | Area: 3.7 ha







# WTE MODENA | Area: 14.5 ha







### WTE FERRARA | Area: 16.4 ha







## WTE FORLI' | Area: 6.0 ha







### WTE RIMINI | Area: 7.5 ha







### WTE PADOVA | Area: 3.1 ha







### WTE TRIESTE | Area: 6.8 ha







# COGEN IMOLA | Area: 4.2 ha