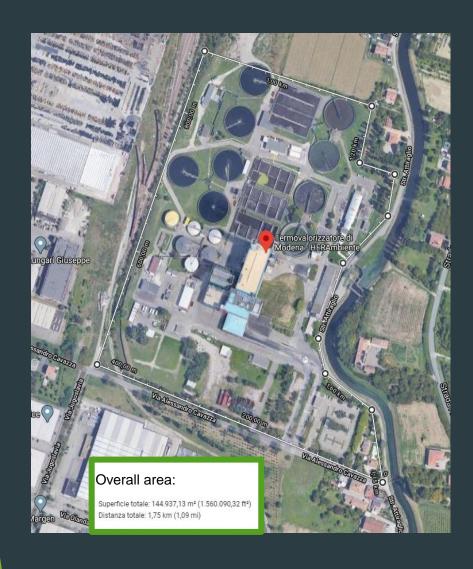

a with an installed capacity of 60Mw). Nevertheless, the Group operates 90\* plants for third parties waste treatment, of which the WTE plants do also recover electricity through the exploitation of main process by-product (heat produced by burning process). Further more, these WTE plants are equipped with sophisticated technology to minimize environmental impacts and maintain a constant monitoring of their impacts, in order to execute proper remediation plans to obtain the lowest polluting impact and to guarantee a «Zero Net Loss» on Biodiversity.
- ► The waste treatment through WTE sites are mapped in the following, highlighting their distance from Biodiversity protected areas.





# WTE BOLOGNA | Area: 10.7 ha







### WTE POZZILLI | Area: 3.7 ha







# WTE MODENA | Area: 14.5 ha







### WTE FERRARA | Area: 16.4 ha







## WTE FORLI' | Area: 6.0 ha







### WTE RIMINI | Area: 7.5 ha







### WTE PADOVA | Area: 3.1 ha







### WTE TRIESTE | Area: 6.8 ha







# COGEN IMOLA | Area: 4.2 ha