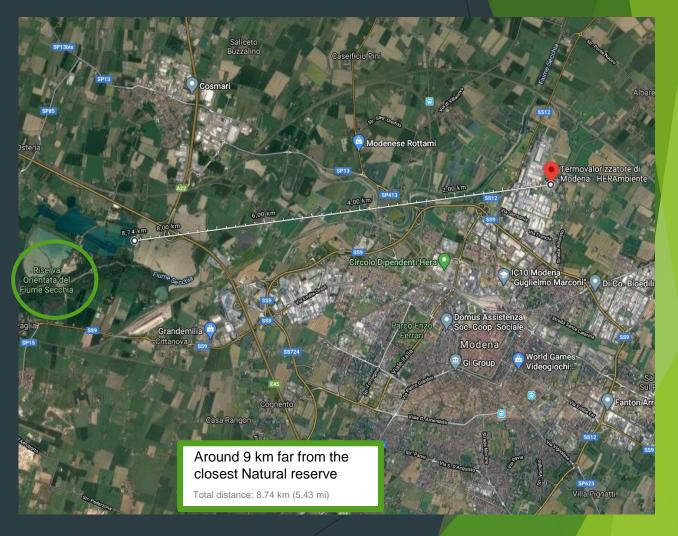

with an installed capacity of 60Mw). Nevertheless, the Group operates 90\* plants for third parties waste treatment, of which the WTE plants do also recover electricity through the exploitation of main process by-product (heat produced by burning process). Further more, these WTE plants are equipped with sophisticated technology to minimize environmental impacts and maintain a constant monitoring of their impacts, in order to execute proper remediation plans to obtain the lowest polluting impact and to guarantee a «Zero Net Loss» on Biodiversity.
- ► The waste treatment through WTE sites are mapped in the following, highlighting their distance from Biodiversity protected areas.





# WTE BOLOGNA | Area: 10.7 ha







### WTE POZZILLI | Area: 3.7 ha







# WTE MODENA | Area: 14.5 ha







### WTE FERRARA | Area: 16.4 ha







## WTE FORLI' | Area: 6.0 ha







### WTE RIMINI | Area: 7.5 ha







### WTE PADOVA | Area: 3.1 ha







### WTE TRIESTE | Area: 6.8 ha







# COGEN IMOLA | Area: 4.2 ha