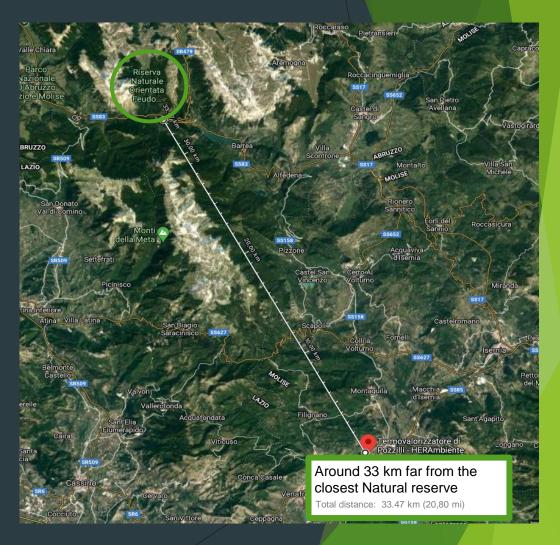

only a cogeneration plant in Imola with an installed capacity of 60Mw). Nevertheless, the Group operates 90\* plants for third parties waste treatment, of which the WTE plants do also recover electricity through the exploitation of main process by-product (heat produced by burning process). Further more, these WTE plants are equipped with sophisticated technology to minimize environmental impacts and maintain a constant monitoring of their impacts, in order to execute proper remediation plans to obtain the lowest polluting impact and to guarantee a «Zero Net Loss» on Biodiversity.
- ► The waste treatment through WTE sites are mapped in the following, highlighting their distance from Biodiversity protected areas.





# WTE BOLOGNA | Area: 10.7 ha







### WTE POZZILLI | Area: 3.7 ha







# WTE MODENA | Area: 14.5 ha







### WTE FERRARA | Area: 16.4 ha







## WTE FORLI' | Area: 6.0 ha







### WTE RIMINI | Area: 7.5 ha







### WTE PADOVA | Area: 3.1 ha







### WTE TRIESTE | Area: 6.8 ha







# COGEN IMOLA | Area: 4.2 ha