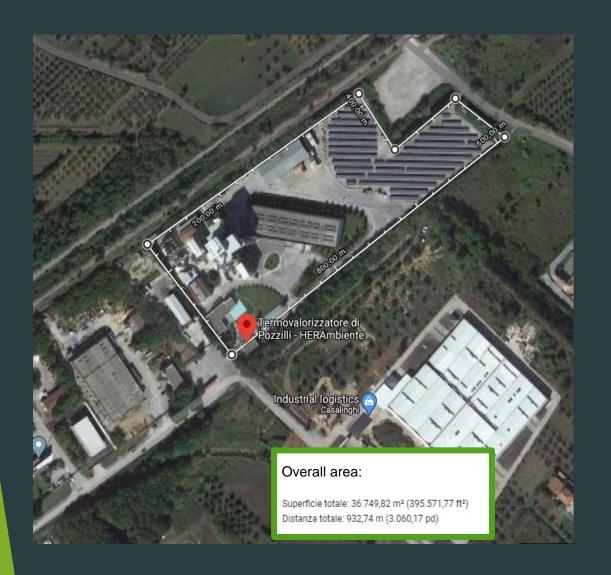

ly only a cogeneration plant in Imola with an installed capacity of 60Mw). Nevertheless, the Group operates 90\* plants for third parties waste treatment, of which the WTE plants do also recover electricity through the exploitation of main process by-product (heat produced by burning process). Further more, these WTE plants are equipped with sophisticated technology to minimize environmental impacts and maintain a constant monitoring of their impacts, in order to execute proper remediation plans to obtain the lowest polluting impact and to guarantee a «Zero Net Loss» on Biodiversity.
- ► The waste treatment through WTE sites are mapped in the following, highlighting their distance from Biodiversity protected areas.





# WTE BOLOGNA | Area: 10.7 ha







### WTE POZZILLI | Area: 3.7 ha







# WTE MODENA | Area: 14.5 ha







### WTE FERRARA | Area: 16.4 ha







## WTE FORLI' | Area: 6.0 ha







### WTE RIMINI | Area: 7.5 ha







### WTE PADOVA | Area: 3.1 ha







### WTE TRIESTE | Area: 6.8 ha







# COGEN IMOLA | Area: 4.2 ha