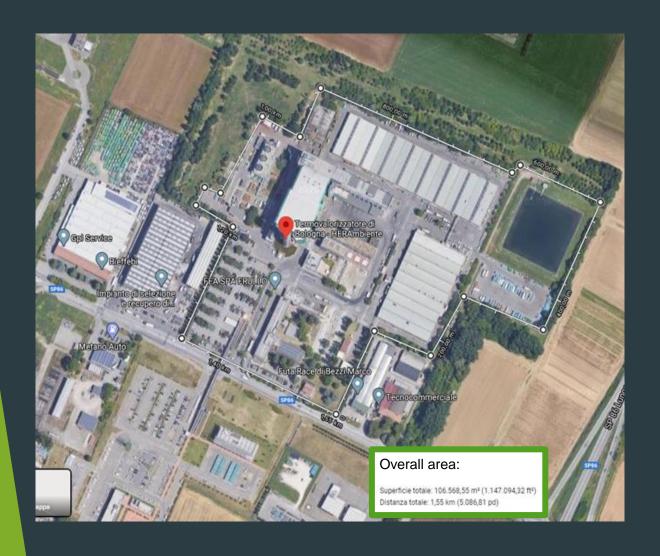

generation plant (Hera operates directly only a cogeneration plant in Imola with an installed capacity of 60Mw). Nevertheless, the Group operates 90\* plants for third parties waste treatment, of which the WTE plants do also recover electricity through the exploitation of main process by-product (heat produced by burning process). Further more, these WTE plants are equipped with sophisticated technology to minimize environmental impacts and maintain a constant monitoring of their impacts, in order to execute proper remediation plans to obtain the lowest polluting impact and to guarantee a «Zero Net Loss» on Biodiversity.
- ► The waste treatment through WTE sites are mapped in the following, highlighting their distance from Biodiversity protected areas.





# WTE BOLOGNA | Area: 10.7 ha







### WTE POZZILLI | Area: 3.7 ha







# WTE MODENA | Area: 14.5 ha







### WTE FERRARA | Area: 16.4 ha







## WTE FORLI' | Area: 6.0 ha







### WTE RIMINI | Area: 7.5 ha







### WTE PADOVA | Area: 3.1 ha







### WTE TRIESTE | Area: 6.8 ha







# COGEN IMOLA | Area: 4.2 ha