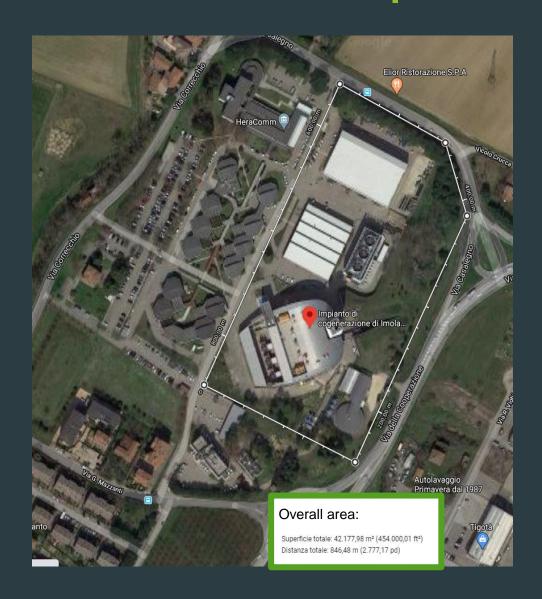

(heat produced by burning process). Further more, these WTE plants are equipped with sophisticated technology to minimize environmental impacts and maintain a constant monitoring of their impacts, in order to execute proper remediation plans to obtain the lowest polluting impact and to guarantee a «Zero Net Loss» on Biodiversity.
- ► The waste treatment through WTE sites are mapped in the following, highlighting their distance from Biodiversity protected areas.





# WTE BOLOGNA | Area: 10.7 ha







### WTE POZZILLI | Area: 3.7 ha







# WTE MODENA | Area: 14.5 ha







### WTE FERRARA | Area: 16.4 ha







## WTE FORLI' | Area: 6.0 ha







### WTE RIMINI | Area: 7.5 ha







### WTE PADOVA | Area: 3.1 ha







### WTE TRIESTE | Area: 6.8 ha







# COGEN IMOLA | Area: 4.2 ha