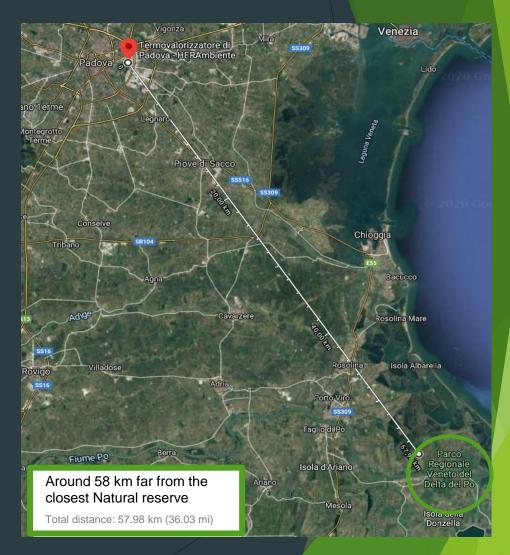

recover electricity through the exploitation of main process by-product (heat produced by burning process). Further more, these WTE plants are equipped with sophisticated technology to minimize environmental impacts and maintain a constant monitoring of their impacts, in order to execute proper remediation plans to obtain the lowest polluting impact and to guarantee a «Zero Net Loss» on Biodiversity.
- ► The waste treatment through WTE sites are mapped in the following, highlighting their distance from Biodiversity protected areas.





# WTE BOLOGNA | Area: 10.7 ha







### WTE POZZILLI | Area: 3.7 ha







# WTE MODENA | Area: 14.5 ha







### WTE FERRARA | Area: 16.4 ha







## WTE FORLI' | Area: 6.0 ha







### WTE RIMINI | Area: 7.5 ha







### WTE PADOVA | Area: 3.1 ha







### WTE TRIESTE | Area: 6.8 ha







# COGEN IMOLA | Area: 4.2 ha