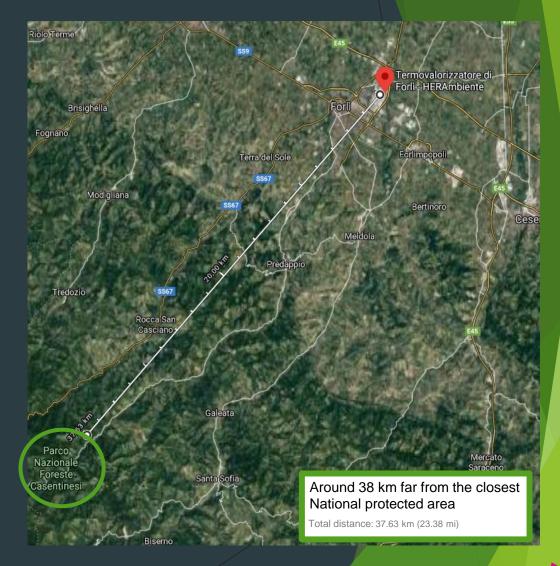

plants for third parties waste treatment, of which the WTE plants do also recover electricity through the exploitation of main process by-product (heat produced by burning process). Further more, these WTE plants are equipped with sophisticated technology to minimize environmental impacts and maintain a constant monitoring of their impacts, in order to execute proper remediation plans to obtain the lowest polluting impact and to guarantee a «Zero Net Loss» on Biodiversity.
- ► The waste treatment through WTE sites are mapped in the following, highlighting their distance from Biodiversity protected areas.





# WTE BOLOGNA | Area: 10.7 ha







### WTE POZZILLI | Area: 3.7 ha







# WTE MODENA | Area: 14.5 ha







### WTE FERRARA | Area: 16.4 ha







## WTE FORLI' | Area: 6.0 ha







### WTE RIMINI | Area: 7.5 ha







### WTE PADOVA | Area: 3.1 ha







### WTE TRIESTE | Area: 6.8 ha







# COGEN IMOLA | Area: 4.2 ha