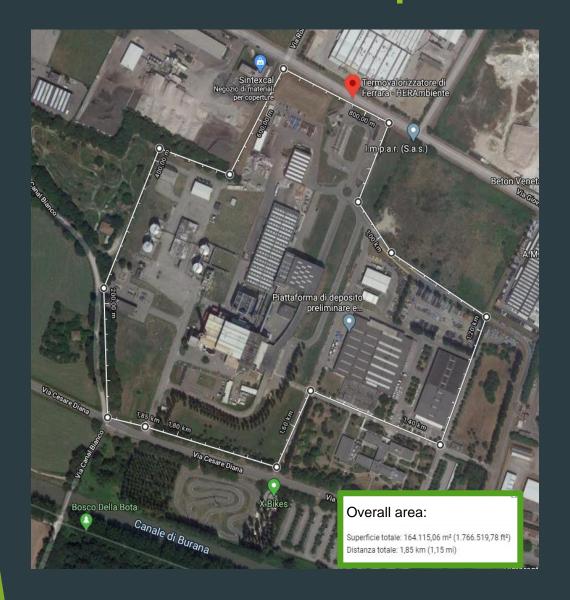

Nevertheless, the Group operates 90\* plants for third parties waste treatment, of which the WTE plants do also recover electricity through the exploitation of main process by-product (heat produced by burning process). Further more, these WTE plants are equipped with sophisticated technology to minimize environmental impacts and maintain a constant monitoring of their impacts, in order to execute proper remediation plans to obtain the lowest polluting impact and to guarantee a «Zero Net Loss» on Biodiversity.
- ► The waste treatment through WTE sites are mapped in the following, highlighting their distance from Biodiversity protected areas.





# WTE BOLOGNA | Area: 10.7 ha







### WTE POZZILLI | Area: 3.7 ha







# WTE MODENA | Area: 14.5 ha







### WTE FERRARA | Area: 16.4 ha







## WTE FORLI' | Area: 6.0 ha







### WTE RIMINI | Area: 7.5 ha







### WTE PADOVA | Area: 3.1 ha







### WTE TRIESTE | Area: 6.8 ha







# COGEN IMOLA | Area: 4.2 ha