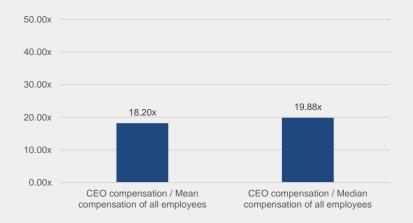

## Mean and Median employees vs CEO compensation level

| Compensation (€)                     |         |
|--------------------------------------|---------|
| CEO Compensation                     | 769,498 |
| Mean compensation of all employees   | 42,270  |
| Median compensation of all employees | 38,710  |

2023 CEO/employees compensation

2023 CEO/employees compensation ratio